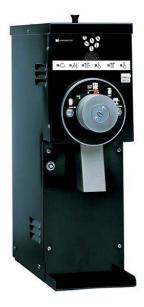

## Coffee System Coffee Grinder with Hopper, 0,7 kg, black with medium duty grinder

| ITEM #  |  |  |
|---------|--|--|
| MODEL # |  |  |
| NAME #  |  |  |
| SIS#    |  |  |
| ΔΙΔ #   |  |  |

600601 (810CE)

Single portion grinder with one 0.7 kg hopper (grind types: Espresso, Fine, Auto Drip, Drip, Percolator) - black, medium duty grinder

#### **Main Features**

- Easy-to-Follow instructions.
- · Available in black finish.
- · Automatic Shut-off.
- Ideal for low to medium volume specialty shops. grocery and convenince stores.
- Espresso to percolator grind selection.
- Grind types: Espresso, Fine, Auto Drip, Drip, Percolatór.
- · How to Operate:
  - -1. Turn the selector knob to the desired grind setting.
  - -2. Fill the hopper with the desired type and amount of whole bean coffee. Close the lid.
  - -3. Place the bag underneath the spout.
  - -4. Press the grinder switch to the ON position.
  - -5. Once coffee is ground, press the grinder switch to the off position or grinder will continuously run.
  - -6. Remove bag from coffee spout once coffee is ground.

#### Construction

- Compact dimensions for table top configuration.
- · Powerful motor with circuit breaker.
- Manual On/Off switch.
- Space saving design 18cm wide.

Coffee Grinder with Hopper, 0,7 kg, black with medium du