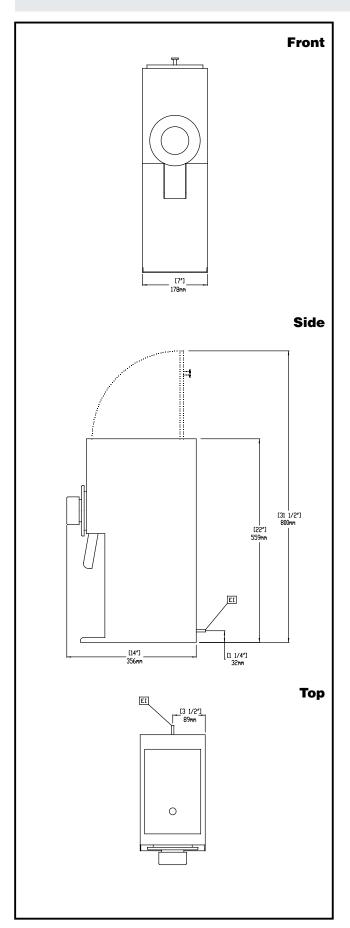

## **Key Information:**

| External dimensions, Width:  | 178 mm             |
|------------------------------|--------------------|
| External dimensions, Depth:  | 356 mm             |
| External dimensions, Height: | 559 mm             |
| Shipping weight:             | 20 kg              |
| Shipping height:             | 699 mm             |
| Shipping width:              | 318 mm             |
| Shipping depth:              | 470 mm             |
| Shipping volume:             | 0.1 m <sup>3</sup> |